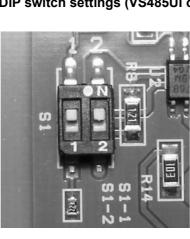

## DIP switch settings (VS485UI only):

OFF - Echo ON

• Every character is echoed back since 485 is half duplex.

## ON - Echo OFF

 No character is received during transmission.

## 2. Termination

**OFF** 

• If the converter is the first or the last device in the network, then the termination must be enabled.

## ON

• For point-to-point links always enable the termination.