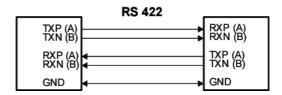

## VS422UI

- 1. TXP(A)
- 2. TXN(B)
- 3. RXP(A)
- 4. NC
- 5. NC
- 6. RXN(B)
- 7. GND
- 8. GND

## Cabling:

• Twisted pair, UTP, STP.