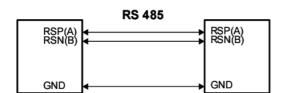

## VS485UI

- 1. NC
- 2. NC
- 3. NC
- 4. RSN(B)
- 5. RSP(A)
- 6. NC
- 7. GND
- 8. GND

## Pin 1

## Cabling:

• Twisted pair, UTP, STP.